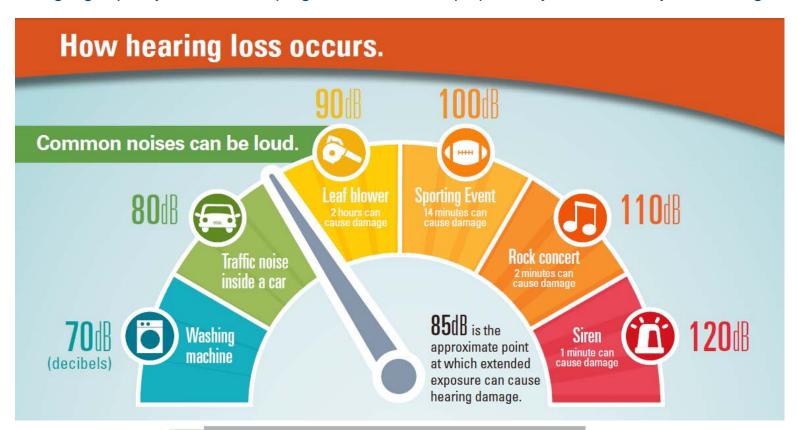

### Safety Moment – Hearing Protection

#### Hearing protection prevents permanent ear injury in noisy environments:

- Hearing loss occurs gradually (even in intense exposures) so that, by the time you notice it, irreversible damage has already occurred
- Physical effects of hearing damage can include loss of hearing, pain, and nausea
- Hearing damage affects not just people's professional lives, but also their home and social lives
- Wearing high-quality industrial earplugs or ear muffs helps protect your ears and your hearing